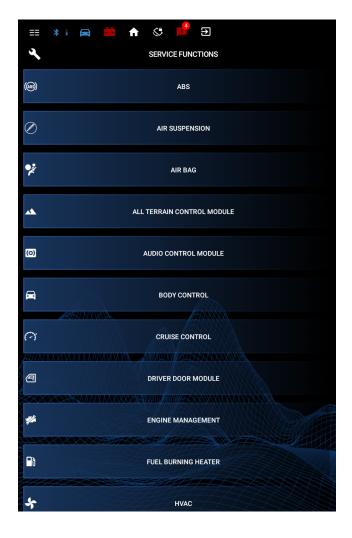

## **SERVICE FUNCTIONS General Overview**

This section provides vehicle specific service functions for your vehicle.

The generated list is dynamic and populated based on your vehicle model, manufacture year and modifications made to it. Should your vehicle not be fitted with cruise control for example, the cruise control option shall not be available to you and will not appear.

Each function is self-contained and performs a specific or set of specific tasks for your vehicle.

These range from various calibrations such as Air Suspension height vehicle service resets.

For a full list of functions available for your vehicle please visit